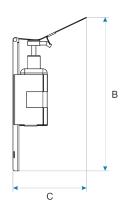

## **TECHNICAL DATA**

housing powder coated sheet or stainless steel polished

| overall | dims | [mm] |
|---------|------|------|
|---------|------|------|

| · · · · · · · · · · · · · · · · · · · |     |
|---------------------------------------|-----|
| width A                               | 85  |
| height B                              | 366 |
| depth C                               | 172 |
| weight [kg]                           | 1   |