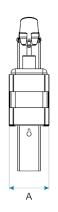

## **TECHNICAL DATA**

housing powder coated sheet or stainless steel polished

| overall | dims | [mm] |
|---------|------|------|
|---------|------|------|

| · · · · · · · · · · · · · · · · · · · |     |
|---------------------------------------|-----|
| width A                               | 85  |
| height B                              | 366 |
| depth C                               | 172 |
| weight [kg]                           | 1   |